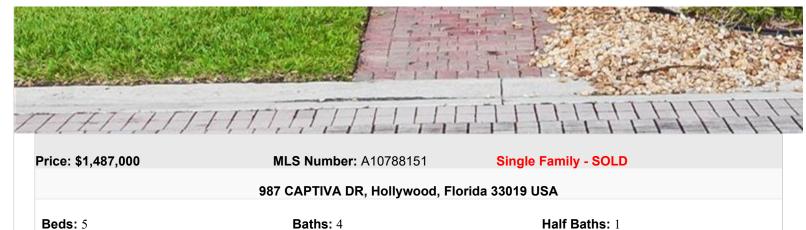

Living Area: 4,138 Waterfront: YES Community: Harbor Islands Date Sold: 10/14/2020 Baths: 4 Lot Square Feet: 7,800 Year Built: 2000 Half Baths: 1 HOA Fees: \$2,757

Subdivision: Harbor Islands